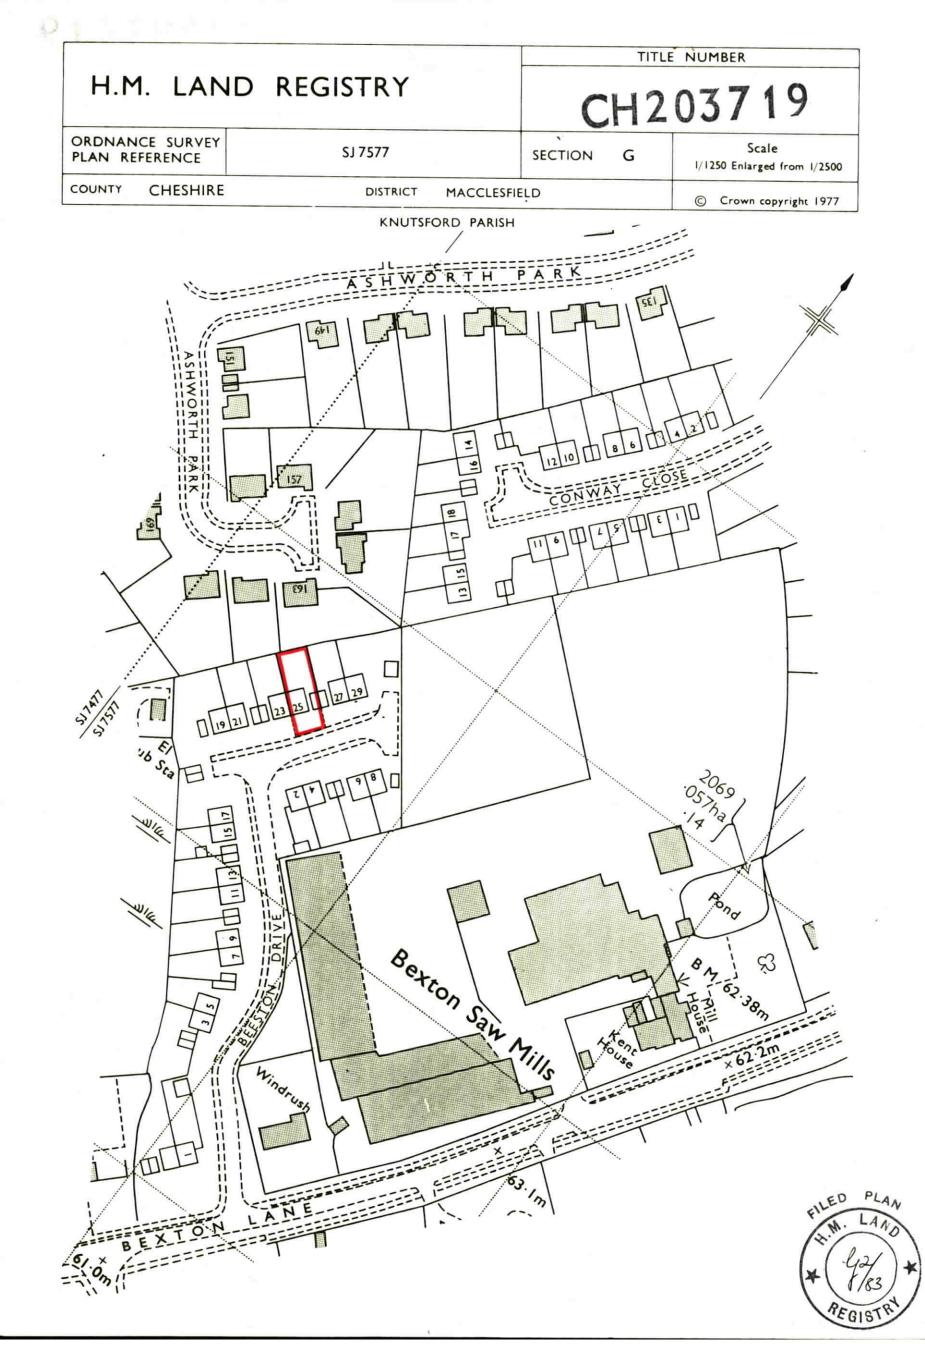

This is a print of the view of the title plan obtained from HM Land Registry showing the state of the title plan on 11 January 2024 at 09:27:10. This title plan shows the general position, not the exact line, of the boundaries. It may be subject to distortions in scale. Measurements scaled from this plan may not match measurements between the same points on the ground.

This title is dealt with by HM Land Registry, Birkenhead Office.

© Crown Copyright. Produced by HM Land Registry. Reproduction in whole or in part is prohibited without the prior written permission of Ordnance Survey. Licence Number 100026316.